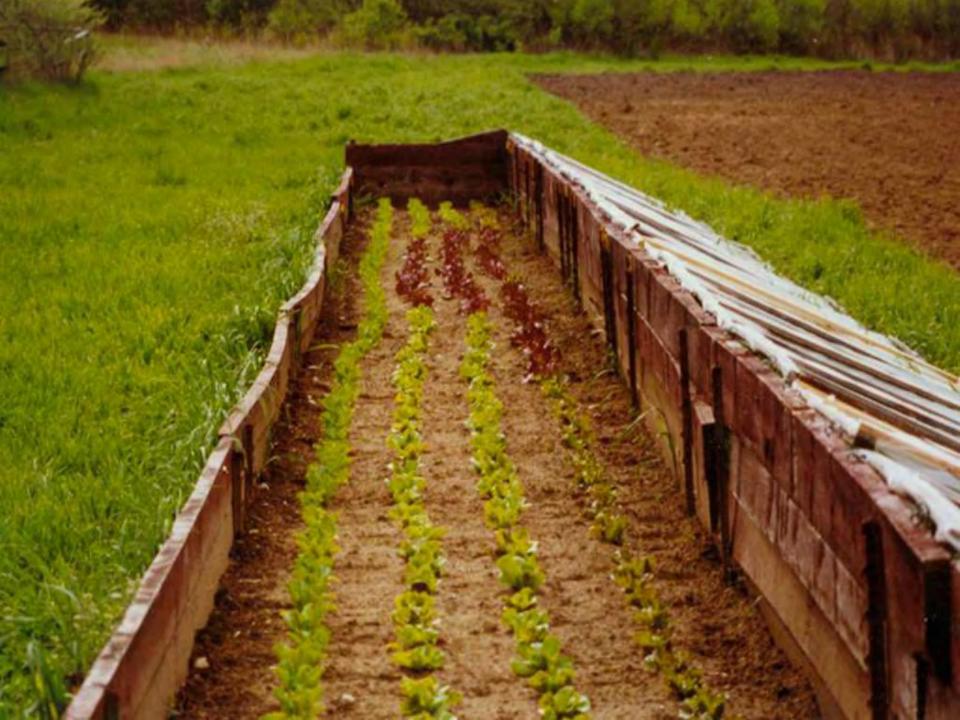

## Biodynamic Farmland Conservation Trust, Inc Mission Statement

Create and support responsible agriculture by furthering all aspects of sustainable, biodynamic, organic or other environmentally, economically, and spiritually healthy agricultural techniques.

The Trust will support the practice and promotion of techniques that protect, heal and transform the land and the environment and produce healthy, nutritious food for human beings and animals for generations to come.

## The objectives of the mission will be accomplished:

- 1) Through the creation and/or management of working farms.
- 1) By developing and supporting community supported agriculture models.
- 1) By establishing associative marketing strategies with existing local farms.
-