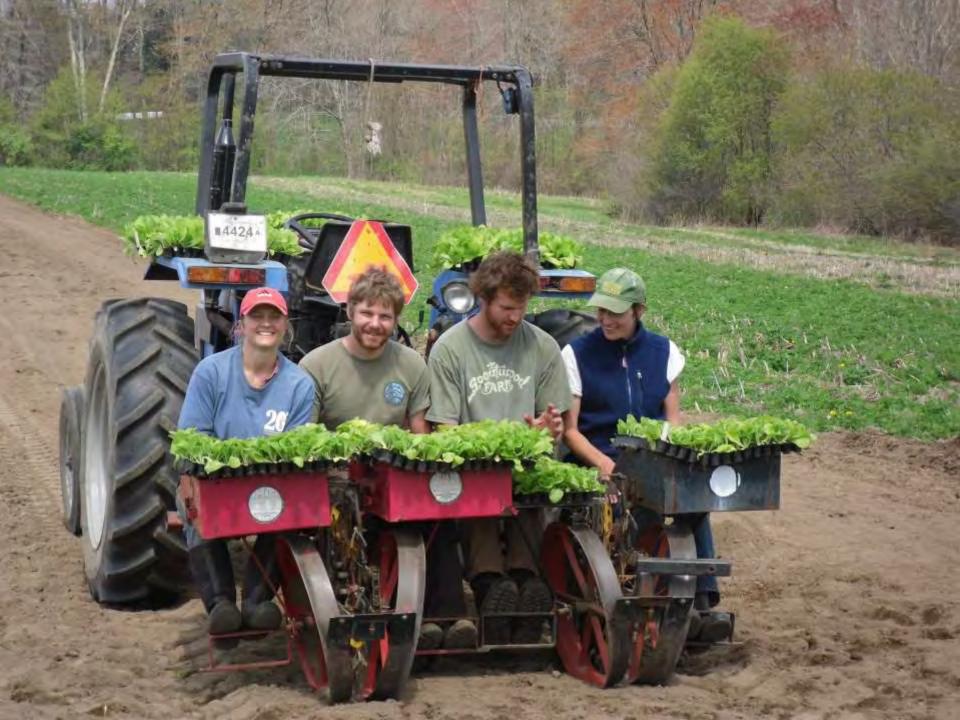

Apprenticeship Program: Our program is a hands-on working/learning experience designed to move dedicated candidates towards farm management. We accept people from all backgrounds; from inexperienced city folks looking to explore agriculture as a career option to experienced farmers looking for a new approach to agriculture. As such, each apprenticeship will have different challenges and take on a different character.

Written Materials: Apprentices are provided with written learning materials throughout their apprenticeship. These materials include crop plans, seed orders, planting schedules, maps, budgets, overall farm plans, and various other supporting materials. In addition, there is a farm library from which apprentices are welcome to borrow books.