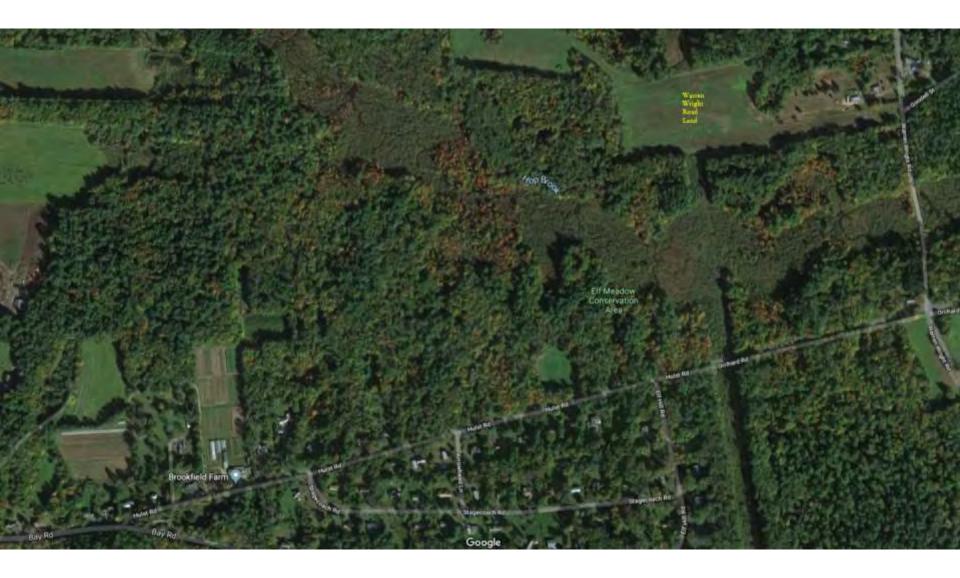

Pursue opportunities brought about by the changing demographic of land-ownership in our little corner of South Amherst (Warren Wright Road parcel, Snyder Farm, Gray Farm, Tate Farm, Small One's Farm).