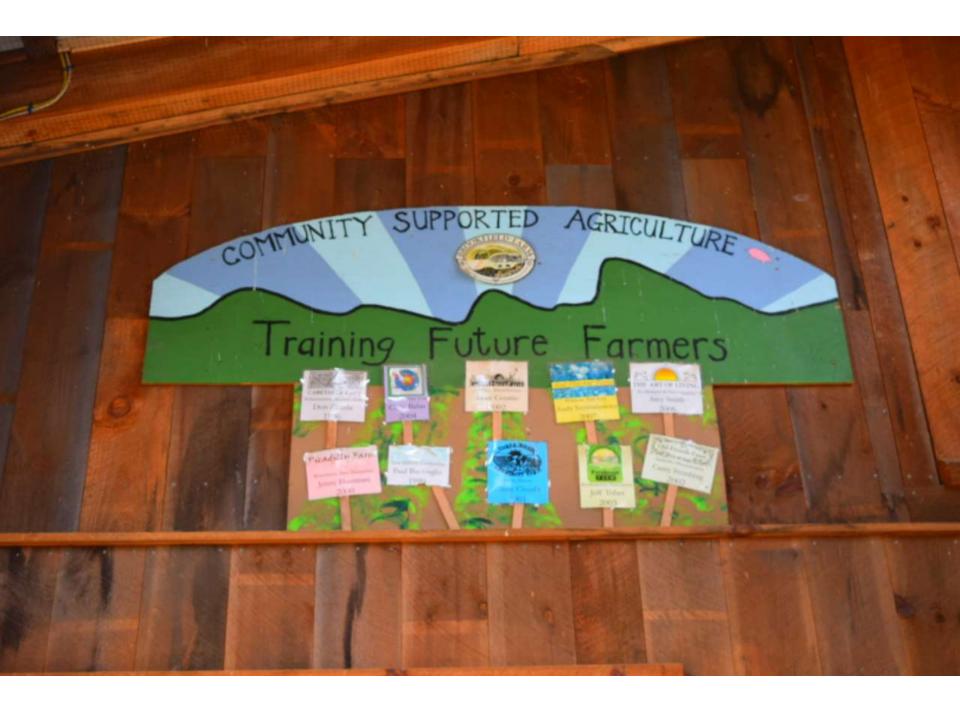

## The objectives of the mission will be accomplished:

- 1) Through the creation and/or management of working farms.
- 1) By developing and supporting community supported agriculture models.
- 1) By establishing associative marketing strategies with existing local farms.
- 1) By the training of future and present farmers
- 1) By educating, consulting and conducting research in these farming methods.