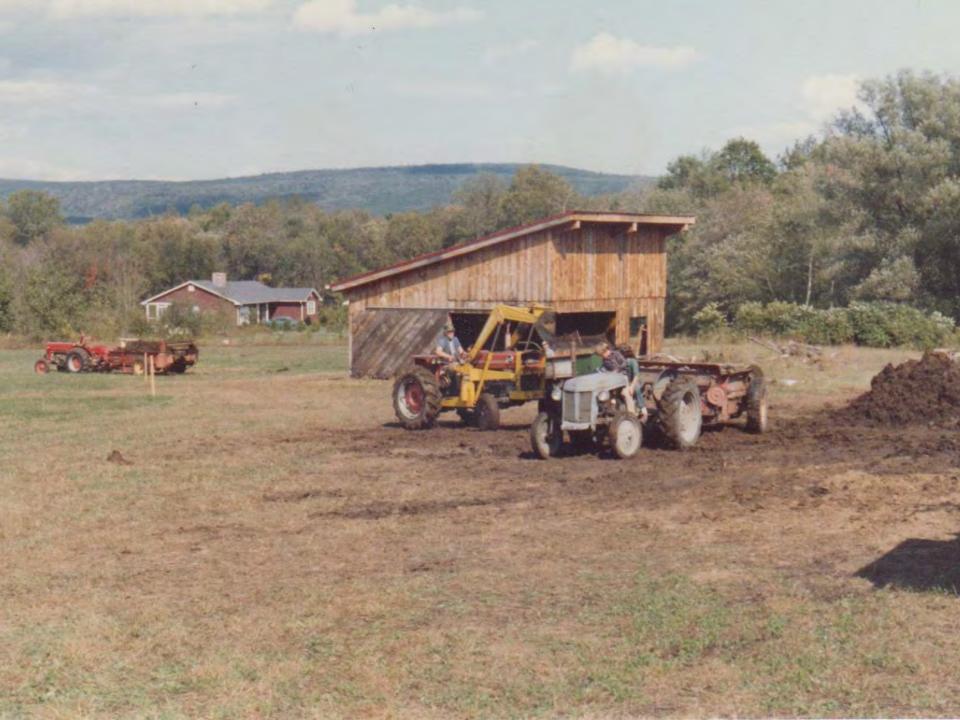

## Biodynamic Farmland Conservation Trust, Inc Mission Statement

Create and support responsible agriculture by furthering all aspects of sustainable, biodynamic, organic or other environmentally, economically, and spiritually healthy agricultural techniques.

The Trust will support the practice and promotion of techniques that protect, heal and transform the land and the environment and produce healthy, nutritious food for human beings and animals for generations to come.

## The objectives of the mission will be accomplished:

- 1) Through the creation and/or management of working farms.
- 1) By developing and supporting community supported agriculture models.
- 1) By establishing associative marketing strategies with existing local farms